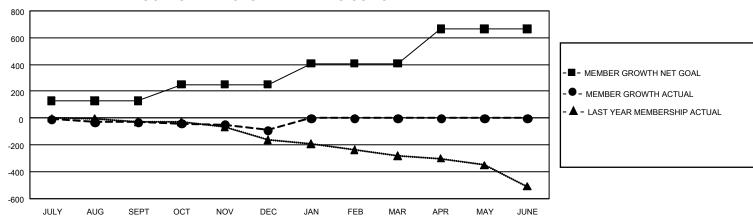

## GMT Constitutional Area 7, Group B

REPORT DOES NOT INCLUDE CLUBS IN UNDISTRICTED AREAS.

| Clubs                 |               |           |               | Members               |                        |                         |                                                    |
|-----------------------|---------------|-----------|---------------|-----------------------|------------------------|-------------------------|----------------------------------------------------|
| RESULTS FOR 2022-2023 |               |           |               | RESULTS FOR 2022-2023 |                        |                         |                                                    |
| QUARTER               | NEW CLUB GOAL | NEW CLUBS | DROPPED CLUBS | QUARTER MEM           | BER GROWTH NET<br>GOAL | MEMBER GROWTH<br>ACTUAL | DROPPED MEMBERS<br>ACTUAL (including<br>transfers) |
| JULY/AUG/SEPT         | 0             | 0         | 3             | JULY/AUG/SEPT         | 128                    | 160                     | 161                                                |
| OCT/NOV/DEC           | 3             | 0         | 2             | OCT/NOV/DEC           | 123                    | 166                     | 216                                                |
| JAN/FEB/MAR           | 0             | 0         | 0             | JAN/FEB/MAR           | 157                    | 0                       | 0                                                  |
| APR/MAY/JUNE          | 15            | 0         | 0             | APR/MAY/JUNE          | 257                    | 0                       | 0                                                  |

## GOALS AND ACTUAL MEMBERS CUMULATIVE

| DROPPED CLUBS: 5 |     | 140 CLUBS OF 310 ADDED 1<br>OR MORE NEW MEMBERS | GENDER DISTRIBUTION                |                |  |
|------------------|-----|-------------------------------------------------|------------------------------------|----------------|--|
|                  |     |                                                 | MALE                               | 5,419 (67.63%) |  |
|                  |     |                                                 | FEMALE                             | 2,593 (32.36%) |  |
| DROPPED MEMBERS  |     |                                                 | NON BINARY                         | 1 (0.01%)      |  |
| DECEASED         | 72  |                                                 | PREFER NOT TO ANSWER               | 0 (0.00%)      |  |
| CLUB CANCELLED   | 19  |                                                 | TOTAL FAMILY UNIT MEMBERS 758      |                |  |
| OTHER            | 289 | CLICK HERE FOR                                  | TOTAL TANNET GIVE MEMBERS          |                |  |
| TOTAL            | 380 | CUMULATIVE MEMBERSHIP DATA                      | FAMILY MEMBERS PAYING HALF DUES 38 |                |  |