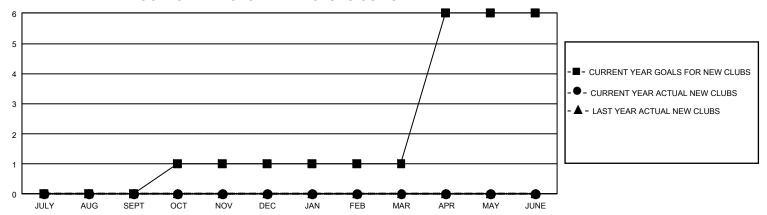

## GMT Constitutional Area 7, Group B

REPORT DOES NOT INCLUDE CLUBS IN UNDISTRICTED AREAS.

| Clubs                 |               |           |               | Members               |                        |                         |                                                    |
|-----------------------|---------------|-----------|---------------|-----------------------|------------------------|-------------------------|----------------------------------------------------|
| RESULTS FOR 2022-2023 |               |           |               | RESULTS FOR 2022-2023 |                        |                         |                                                    |
| QUARTER               | NEW CLUB GOAL | NEW CLUBS | DROPPED CLUBS | QUARTER MEM           | BER GROWTH NET<br>GOAL | MEMBER GROWTH<br>ACTUAL | DROPPED MEMBERS<br>ACTUAL (including<br>transfers) |
| JULY/AUG/SEPT         | 0             | 0         | 3             | JULY/AUG/SEPT         | 128                    | 160                     | 161                                                |
| OCT/NOV/DEC           | 3             | 0         | 2             | OCT/NOV/DEC           | 123                    | 166                     | 216                                                |
| JAN/FEB/MAR           | 0             | 0         | 0             | JAN/FEB/MAR           | 157                    | 0                       | 0                                                  |
| APR/MAY/JUNE          | 15            | 0         | 0             | APR/MAY/JUNE          | 257                    | 0                       | 0                                                  |

## GOALS AND ACTUAL NEW CLUBS CUMULATIVE